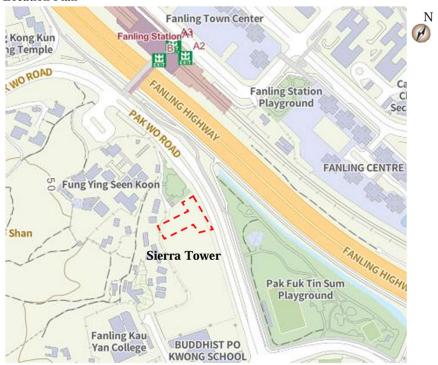

Available<br>for Letting |
|---------------------|------------------------------------|-----------------------|-----------------------------|---------------------------------------------|
| 1 to 2 person(s)    | Around 20.47 - 21.6 m <sup>2</sup> | \$3,991               | \$371                       | 240 flats                                   |
| 3 to 4 persons      | Around 31.41 m <sup>2</sup>        | \$6,124               | \$569                       | 240 flats                                   |
| 5 to 6 persons      | Around 43.85 m <sup>2</sup>        | \$8,550               | \$794                       | 30 flats                                    |

<sup>\*</sup> The actual rates payable are subject to the assessment of the Rating and Valuation Department

## Location Plan



## • Estate Facilities

| Estate Facilities           |                                                                                                                                        |  |  |
|-----------------------------|----------------------------------------------------------------------------------------------------------------------------------------|--|--|
| Recreational Facilities     | Podium Garden and Children's Play Facilities                                                                                           |  |  |
| Community Facilities & Shop | Care Home, Shopping Mall, Library                                                                                                      |  |  |
| Carpark                     | Private Car (218) Motorcycle (12) Light Go